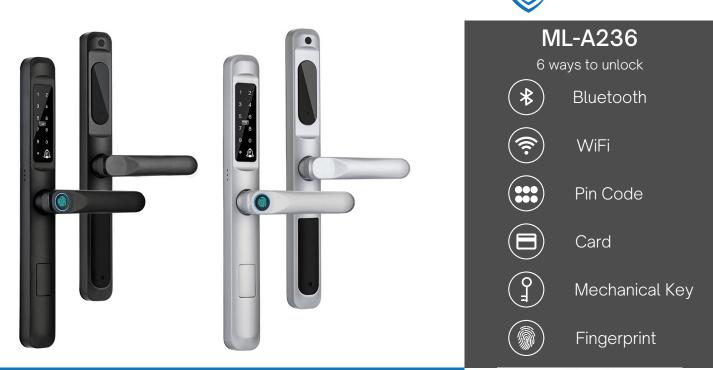

## **ML-A236**

The ML-A236 from McGrath Locks is a 5 in 1 digital door lock represents a classic easy entry option for your home. A stylish door lock with a Bluetooth App, pin code, RFID card and fingerprint, manual key to provide quick and convenient access. this slim line lock is great for aluminium doors with really small back sets. IP rating of IP66 this lock can withstand the harsh weather and being stainless steel it will last many years to come.

## ML-A236 DATA

- Battery Lifetime -100,000 Opening Test, 12 months
- Unlocking Method Passwords, Bluetooth, Card, WiFi, Fingerprint
- Colour Matt Black, Silver
- Support system: Android 4.3 /IOS 7.0 and above
- Platforms TTLock, TTRenting, TTHotel
- Length of password 4-9 Digits
- Environment ---20°C-60°C
- Humidity 10%-93%RH
- Emergency Opening Mechanical Key
- Passage mode Yes
- Bluetooth Capacity Unlimited
- Code Capacity 250 Codes
- Card Capacity 1,000 Cards
- Fingerprint Capacity 120 Fingerprint's
- Battery & Lifetime 4 x1.5VAAA Batteries
- Stand-by power consumption ≤30mA
- Lock Type Mortice •
- Unlock time 1.5s •
- State current less than 65uA
- · Motor working current less than 200mA
- IP Class ( IP66 External Lock Housing only )
- Communication mode Bluetooth 5.0 BLE and above
- Card working frequency 13.56MHZ •
- Motor working current less than 200mA
- Battery voltage 4.5V-9V
- Local Storage Operation Log 2000 (Including door opening records)
- Low battery warning voltage lower than 4.8V
- Type Wooden Door, Aluminium Door, Hollow Core door
- Door Thickness Standard 35mm-55mm
- TTLock Remote Compatibility Yes from firmware version (6.5.07.220920) On wards
- Mortise Compatibility ML-EURO-MORTISE, ML-EURO-HOOK-MORTISE