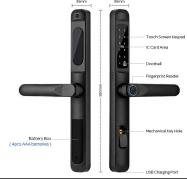

## ML-A236 DATA

- Battery Lifetime -100,000 Opening Test, 12 months
- Unlocking Method Passwords, Bluetooth, Card, WiFi, Fingerprint
- Colour Matt Black, Silver
- Support system: Android 4.3 /IOS 7.0 and above
- Platforms TTLock, TTRenting, TTHotel
- Length of password 4-9 Digits
- Environment ---20°C-60°C
- Humidity 10%-93%RH
- Emergency Opening Mechanical Key
- Passage mode Yes
- Bluetooth Capacity Unlimited
- Code Capacity 250 Codes
- Card Capacity 1,000 Cards
- Fingerprint Capacity 120 Fingerprint's
- Battery & Lifetime 4 x1.5VAAA Batteries
- Stand-by power consumption ≤30mA
- Lock Type Mortice •
- Unlock time 1.5s •
- State current less than 65uA
- · Motor working current less than 200mA
- IP Class ( IP66 External Lock Housing only )
- Communication mode Bluetooth 5.0 BLE and above
- Card working frequency 13.56MHZ •
- Motor working current less than 200mA
- Battery voltage 4.5V-9V
- Local Storage Operation Log 2000 (Including door opening records)
- Low battery warning voltage lower than 4.8V
- Type Wooden Door, Aluminium Door, Hollow Core door
- Door Thickness Standard 35mm-55mm
- TTLock Remote Compatibility Yes from firmware version (6.5.07.220920) On wards
- Mortise Compatibility ML-EURO-MORTISE, ML-EURO-HOOK-MORTISE